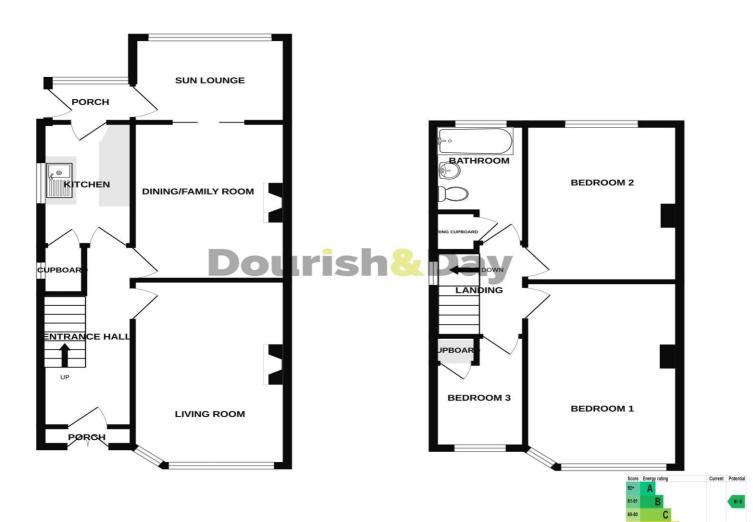

# Dourish&Day

GROUND FLOOR

1ST FLOOR

Whilst every attempt has been made to ensure the accuracy of the floorplan contained here, measurements of doors, windows, rooms and any other items are approximate and no responsibility is taken for any error, omission or mis-statement. This plan is for illustrative purposes only and should be used as such by any rospective purchaser. The services, systems and appliances shown have not been tested and no guarantee as to their operability or efficiency can be given. Made with Metropix \$2024