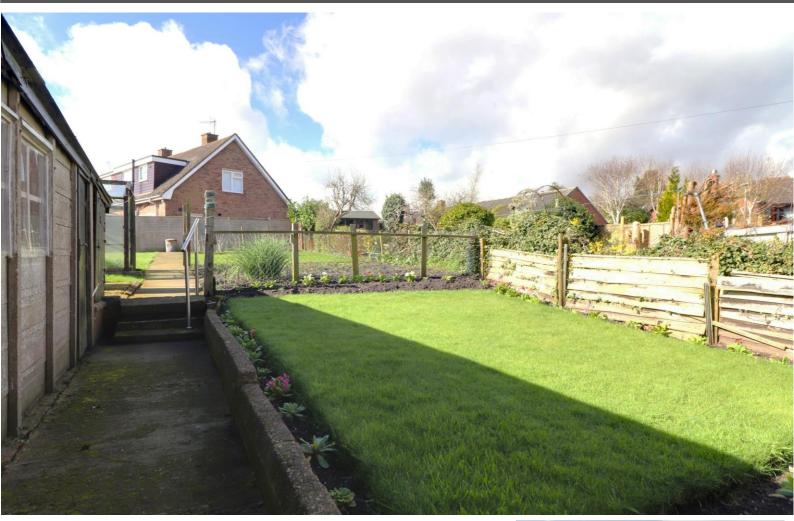

#### **Outside Rear**

There are three separate lawns to the rear, vegetable patch, greenhouse and oil store for the central heating.