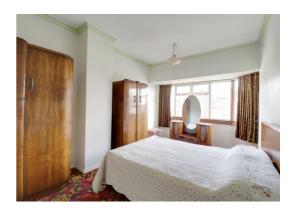

#### Bedroom One 16' 0" x 9' 11" (4.88m x 3.02m)

A generous sized double bedroom with radiator and double glazed window to the front.

#### Bedroom Two 13' 0'' x 10' 0'' (3.95m x 3.05m)

Another good sized double bedroom with radiator and double glazed window to the rear.