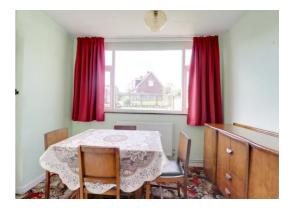

# **Dining / Family Room** 12' 11" x 10' 0" (3.94m x 3.05m) Another generous sized room with tiled fireplace and open fire, radiator and sliding door to the sun lounge.

**Sun Lounge** 6' 11'' x 10' 0'' (2.1m x 3.04m) Radiator, double glazed window to the rear and door to the rear porch.