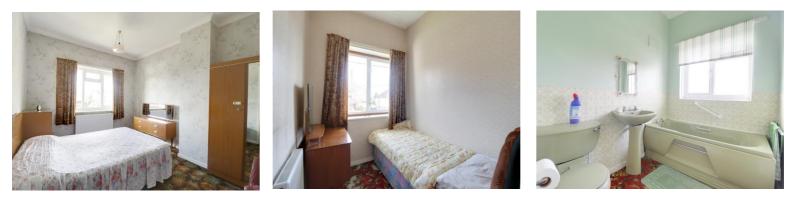

#### Bedroom One 16' 0" x 9' 11" (4.88m x 3.02m)

A generous sized double bedroom with radiator and double glazed window to the front.

#### Bedroom Two 13' 0'' x 10' 0'' (3.95m x 3.05m)

Another good sized double bedroom with radiator and double glazed window to the rear.

#### Bedroom Three 9' 1" x 6' 0" (2.78m x 1.83m)

Built in cupboard, radiator and double glazed window to the front.

#### **Bathroom** 9' 9" x 5' 11" (2.98m x 1.8m)

Fitted with a coloured suite comprising panel bath with shower mixer tap, pedestal wash basin with mixer tap and low level WC. Half height tiling to the walls, airing cupboard, radiator and double glazed window to the rear.