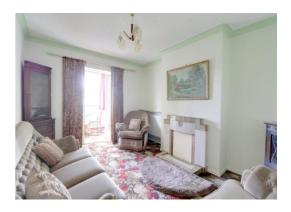

#### Living Room 15' 11" x 9' 11" (4.86m x 3.03m)

A spacious living room with tiled fireplace and hearth with open fire. Radiator and double glazed window to the front.