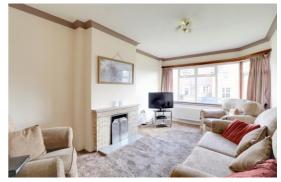

#### Living Room 15' 11" x 9' 11" (4.86m x 3.03m)

A spacious living room with tiled fireplace and hearth with open fire. Radiator and double glazed window to the front.