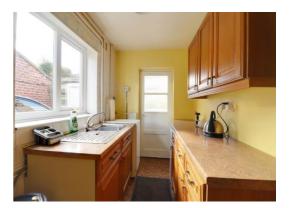

#### Kitchen 9' 11" x 5' 11" (3.01m x 1.8m)

Fitted with base and wall units, work surfaces to two sides and stainless steel sink unit with drainer and mixer tap.