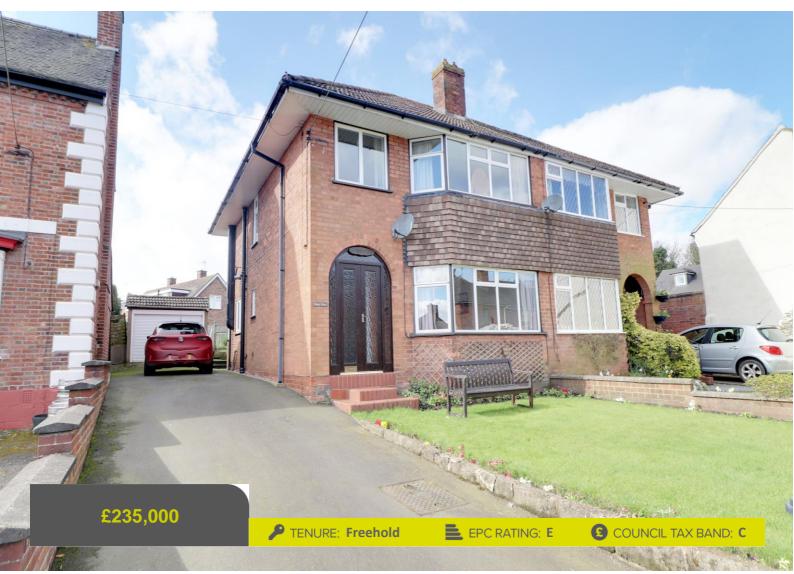

#### If you have grand ideas on what you want to create in your next home but just need a blank canvas in a popular village then this home which is offered with NO CHAIN could well be the one.

Located in the desirable village of Cheswardine with local facilities close by, the home comprises entrance hall, two spacious reception rooms plus additional sun lounge overlooking the rear garden, kitchen and rear porch. Upstairs there are three bedrooms and family bathroom. Outside there is a lovely lawned garden, driveway and detached garage. The rear has three lawns, a vegetable patch and greenhouse.

- Semi-Detached House In Popular Village
- Two reception Rooms Plus Sun Lounge
- Three Bedrooms & First Floor Bathroom
- Lawned Gardens, Driveway & Garage
- In Need Of Selective Updating
- No Onward Chain